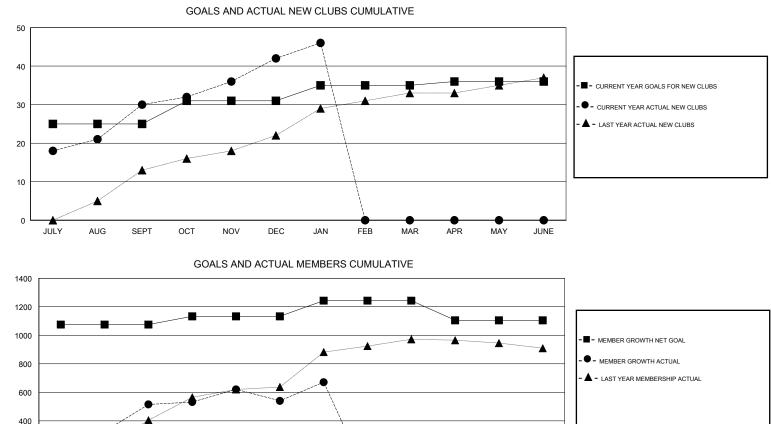

## KHAGENDRA SITALILA

| GMT: KHAGENDRA SITAULA |               |           | LOCATION NEPAL |                       |                           | GMT CA                  |                                                    |  |
|------------------------|---------------|-----------|----------------|-----------------------|---------------------------|-------------------------|----------------------------------------------------|--|
| Clubs                  |               |           |                | Members               |                           |                         |                                                    |  |
| RESULTS FOR 2017-2018  |               |           |                | RESULTS FOR 2017-2018 |                           |                         |                                                    |  |
| QUARTER                | NEW CLUB GOAL | NEW CLUBS | DROPPED CLUBS  | QUARTER               | MEMBER GROWTH NET<br>GOAL | MEMBER GROWTH<br>ACTUAL | DROPPED<br>MEMBERS ACTUAL<br>(including transfers) |  |
| JULY/AUG/SEPT          | 25            | 30        | 4              | JULY/AUG/SEPT         | 1,075                     | 845                     | 317                                                |  |
| OCT/NOV/DEC            | 6             | 12        | 5              | OCT/NOV/DEC           | 58                        | 411                     | 365                                                |  |
| JAN/FEB/MAR            | 4             | 4         | 0              | JAN/FEB/MAR           | 110                       | 253                     | 121                                                |  |
| APR/MAY/JUNE           | 1             | 0         | 0              | APR/MAY/JUNE          | -138                      | 0                       | 0                                                  |  |