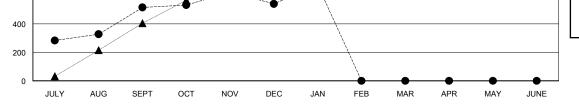

## KHAGENDRA SITALILA

| GMT: KHAGENDRA SITAULA |               |           | LOCATION NEPAL |                       |                           | GMT CA                  |                                                    |  |
|------------------------|---------------|-----------|----------------|-----------------------|---------------------------|-------------------------|----------------------------------------------------|--|
| Clubs                  |               |           |                | Members               |                           |                         |                                                    |  |
| RESULTS FOR 2017-2018  |               |           |                | RESULTS FOR 2017-2018 |                           |                         |                                                    |  |
| QUARTER                | NEW CLUB GOAL | NEW CLUBS | DROPPED CLUBS  | QUARTER               | MEMBER GROWTH NET<br>GOAL | MEMBER GROWTH<br>ACTUAL | DROPPED<br>MEMBERS ACTUAL<br>(including transfers) |  |
| JULY/AUG/SEPT          | 25            | 30        | 4              | JULY/AUG/SEPT         | 1,075                     | 845                     | 317                                                |  |
| OCT/NOV/DEC            | 6             | 12        | 5              | OCT/NOV/DEC           | 58                        | 411                     | 365                                                |  |
| JAN/FEB/MAR            | 4             | 4         | 0              | JAN/FEB/MAR           | 110                       | 253                     | 121                                                |  |
| APR/MAY/JUNE           | 1             | 0         | 0              | APR/MAY/JUNE          | -138                      | 0                       | 0                                                  |  |